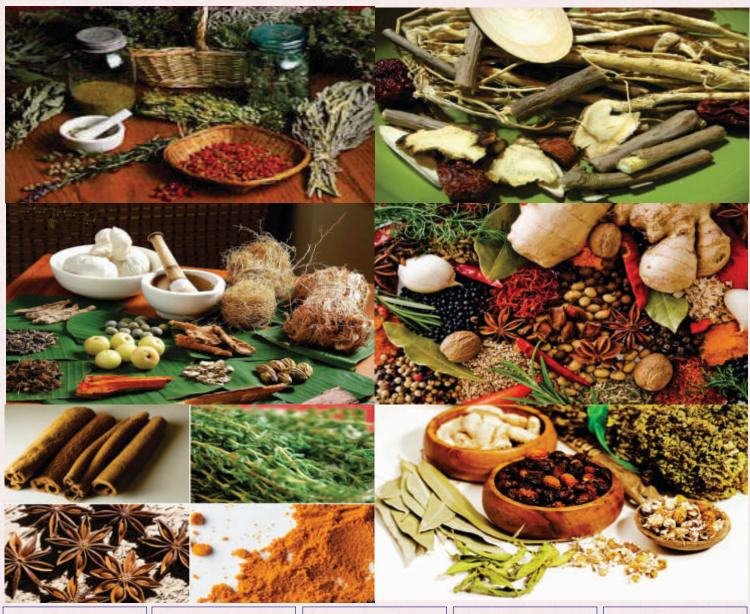

AYURVED & HERBS is one such application where our Pulverisers are used as PRECRUSERS, FINE GRINDING. These PULVERISERS / CRUSHERS are with BOTTOM DISCHARGE and MECHANICLA and PNEUMATIC CONVEYING SYSTEM.

### APPROVED APPLICATIONS FOR AYURVEDIC HERBS

**AMALAKI** CHANDANA GUGGULU KAMAL BEES MUSTA **SHATAVRI ANANTMOOL CHIRAITA** HALDI **KESAR** SHIAJIT NEEM **ASHWAGANDTHA** CHITRAK HARITAKI KUTKI PIPPLI SUNTHI DALCHINI KAUNCH **BALA** HING **PUNARNAV TEJPATRA BARI SAUNF** DARU HALDI **JAIPHA** LAVANGA **THAGARA** RAKTA CHANDANA **BHRINGRAJ** ELACIHI JAIPHAL **MANJISHTA** SAFED JERRA TULSI **BIBHITAKI GOKSHURA** KALI JERRA MEDA SAFED MUSHALI VAMSHA ROCHANA **BRAHMI GUDUCHI KALIMIRCH MULETHI** SHANKPUSHPI **VIDANGA** 