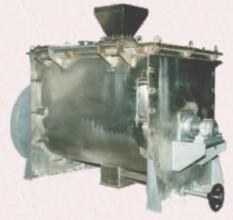

We have supplied more than 50 PULVERISERS and Other CRUSHERS, SCREENS for these applications.

PREMIUM HORIZONTAL MIXERS (RIBBON BLENDERS) are used in AYURVEDIC INDUSTRY. These MIXERS are available in different size and are available in M.S., S.S., and S.S. Lining.