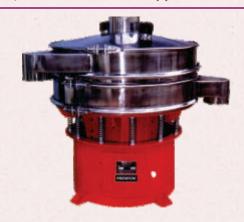

**PREMIUM VIBRO SCREENS** are extensively used in AYURVEDIC & SPICES industry. They are available in different size ranging for 24" dia to 93" dia. Wire Mesh is in S.S. and all contact parts in S.S constriction.