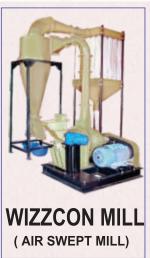

## PREMIUM PULMAN IS PULVERISER MANUFACTURING Company since 1985.

We manufacture more than 25 different type of PULVERISERS for different type of APPLICATIONS. These PULVERISERS are WITH SCREEN and SCREENLESS (CLASSIFIER Type) more than 100 models and for more than 1000 Applications. These PULVERISERS are made in different M.O.C say M.S., C.S., C.I., S.S and S.S Lining.

AYURVED & HERBS is one such application where our Pulverisers are used as PRECRUSERS, FINE GRINDING. These PULVERISERS / CRUSHERS are with BOTTOM DISCHARGE and MECHANICLA and PNEUMATIC CONVEYING SYSTEM.

Mechanised Feeding Arrangement and Collection System can provided to get required Degree of **AUTOMATION.** 

Other support Accessories and Equipment like FEEDERS, RORATY CVALLVES, CYCLONES, DUST COLLECTORS provided.