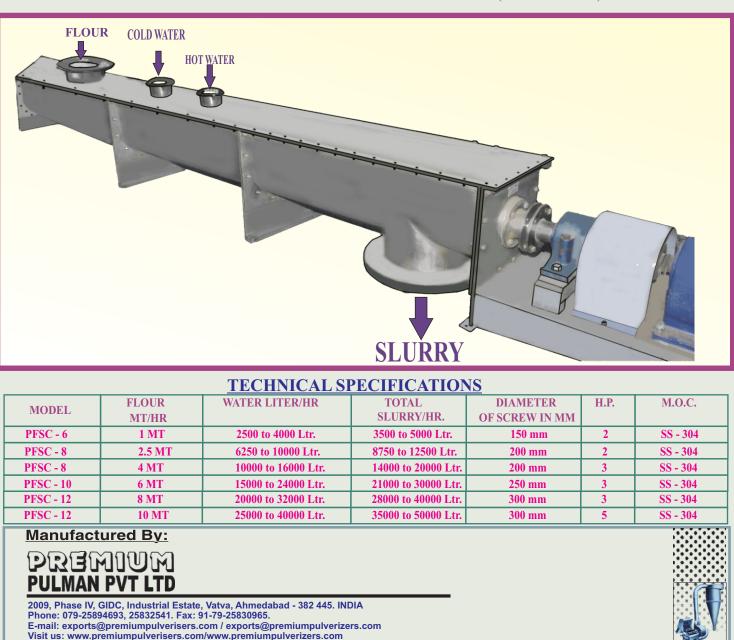

## PREMIUM FLOUR SLURRY CONVEYOR (PRE-MASHER)

PREMIUM SLURRY CONVEYOR - also known as PRE-MASHER, is in stainless steel construction. This equipment is having SCREW and PADDLES for MIXING and CONVEYING SLURRY (FLOUR AND WATER) to LIQUIFICATION TANK. PRE\_MASHER is installed below SURGE BIN of FLOUR is FED with UNIFORM and REGULATED RATE. The WATER issupplied into CONVEYOR. Because of PADDLES/SCREW rotating at LOW SPEED through MIXING takes place and thus SLURRY is produced and conveyed to LIQUIFICATION thorough PRE - MASHER. The CAPACITY of SLURRY CONVEYOR depends upon DIAMETER. Usually FLOUR / WATER ratio is between 2.5 to 4. The INLETS for FLOUR depends upon No. Of FLOUR SURGE BINS. Length of CONVEYOR depends upon the LAYOUT / distance of Inlet LIQUIFICATION TANK. PREMIUM SLURRY CONVEYORS are available in SIX different sizes conveying 3500 to 50,000 LTRS/Hr.

## Salient features:

- \* Continues Duty. \* Quick opening provision or Bolted. \* Shaft seal gland Packing.
- \* Provision for water addition. \* Low RPM Design. \* Ac Frequency Variable drive.
- \* M.O.C : SS 304.