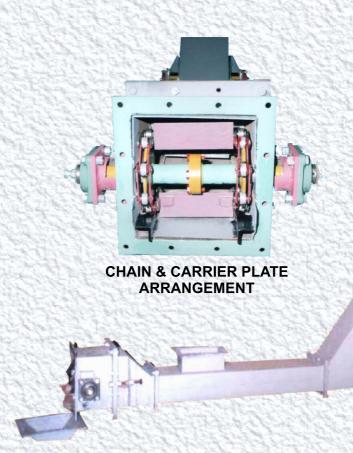

#### **PRINCIPLE OF OPERATION**

The 's' type conveyor can only be installed in a single plane. The drive parts are mounted at top end of the conveyor. The twin chains travel inside the box on rails at the required speed. The carrier plates are welded perpendicular to chain, during horizontal movement of chain the carrier plate pushes the material horizontally along the conveyor carrying chain, when the chain travels vertically the carrier plates will carry the material upward. During the movement of chain at the bend the material will be pushed to end and carried upward.

The gap maintained between the edge of carrier plate & surface of body is around 2-3 mm. It is a complete enclosed system due to which no dusting is there and no noise occurs. This conveyor can have more than one inlet & outlet.